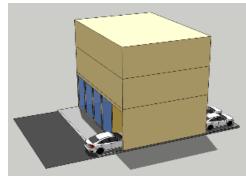

### **PARKING FORM & LOCATION OPTION**

Parking at rear on small plots ≤ 350 sqm (illustration)

#### Conditional Requirements for Relaxation on Plots ≤ 350 sqm:

- (a) The Owner/Developer to conduct a Parking Safety Audit as per QPDM and implement safety measures as suggested by the Safety Auditor;
- (b) Provide exclusive signage and pavement marking cautioning the motorists and facility users (as per QPDM);
- (c) Guidance on parking operations, accessible parking, pedestrian sidewalk to be adopted as per QPDM.
- (d) The parking facility to be managed by trained security personnel/traffic marshal, where possible;
- (e) Preferable use mechanical, automated, robotic parking systems, where possible;
- (f) Use of Intelligent Transportation System technologies such as Variable Message Signage, etc, where possible.