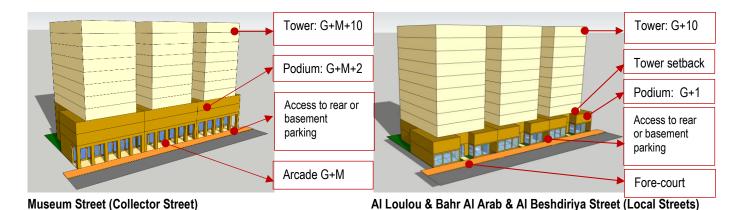

### **BUILDING TYPOLOGY: ATTACHED-PODIUM AND TOWER**

## **BLOCK FORM REGULATIONS**

| BULK REGULATIONS                                                                                                                                                                                            |                                                                                                                                                                                                                   |                 |  |
|-------------------------------------------------------------------------------------------------------------------------------------------------------------------------------------------------------------|-------------------------------------------------------------------------------------------------------------------------------------------------------------------------------------------------------------------|-----------------|--|
| Uses (as per Zoning Plan)                                                                                                                                                                                   | MUC: Mixed Use Commercia                                                                                                                                                                                          | I               |  |
| Height (max)                                                                                                                                                                                                | Museum Street                                                                                                                                                                                                     | 43.2 m          |  |
| (for plots < 600 sqm, refer to<br>the Block Massing Plan)                                                                                                                                                   | • G+M+10<br>(Podium G+M+2)                                                                                                                                                                                        |                 |  |
|                                                                                                                                                                                                             | Al Loulou & Bahr Al Arab<br>& Al Beshdiriya Street                                                                                                                                                                | 41.7 m<br>(max) |  |
|                                                                                                                                                                                                             | • G+10<br>(Podium G+1)                                                                                                                                                                                            |                 |  |
| FAR (max)<br>(for plots < 600 sqm, refer to<br>the Block Massing Plan)                                                                                                                                      | As stated in Block Massing<br>Plan                                                                                                                                                                                | -               |  |
| FAR (max)                                                                                                                                                                                                   | 6.60 (along Museum Street)                                                                                                                                                                                        | (+ 5 % for      |  |
| (in the case of possible future subdivision)                                                                                                                                                                | <b>6.10</b> (along Al Loulou, Bahr Al Arab & Al Beshdiriya Street)                                                                                                                                                | corner lots)    |  |
| Building Coverage (max)                                                                                                                                                                                     | 75%                                                                                                                                                                                                               |                 |  |
| MAIN BUILDINGS                                                                                                                                                                                              |                                                                                                                                                                                                                   |                 |  |
| Typology                                                                                                                                                                                                    | Attached-Podium and Towe                                                                                                                                                                                          | er              |  |
| Building Placement                                                                                                                                                                                          | Setbacks as per block plan:                                                                                                                                                                                       |                 |  |
|                                                                                                                                                                                                             | Museum Street:     Podium: 0 m front; 0 m on sides, up to 2/3 plot depth (max.15 m) & 3 m for the remaining 1/3 plot depth; 3 m rear     Tower: 0 m front setback; 3 m sides; 3m rear                             |                 |  |
|                                                                                                                                                                                                             | Al Loulou & Bahr Al Arab & Al Beshdiriya Street:  Podium: 0 m front; 0 m on sides, up to 2/3 plot depth (max.15 m) & 3 m for the remaining 1/3 plot depth; 3 m rear  Tower: 3 m front setback; 3 m sides; 3m rear |                 |  |
| Build to Line (a set building line on a plot, measured parallel from the front and/or corner side plot line, where the structure must be located. The building facade must be located on the build-to line) | Museum Street (Collector street): 100% of 0m front setback (mandatory)     Al Loulou & Bahr Al Arab & Al Beshdiriya Street (Local streets): min. 60% of frontage indicated at block plan                          |                 |  |
| Building Depth (max)                                                                                                                                                                                        | 10 m (single-aspect tower) 15 m (double-aspect tower) 30 m (tower with atrium) 30 m (podium with integrated parking, for plot depth minimum 45 m)                                                                 |                 |  |
| Building Size                                                                                                                                                                                               | Fine grain; 30 m maximum building width or length                                                                                                                                                                 |                 |  |
| Primary Active Frontage                                                                                                                                                                                     | As indicated in the plan                                                                                                                                                                                          |                 |  |
| Frontage Profile                                                                                                                                                                                            | Museum Street.: Arcades (covered walkways):  2.5 m minimum width  G+M maximum height  Located as per drawing                                                                                                      |                 |  |