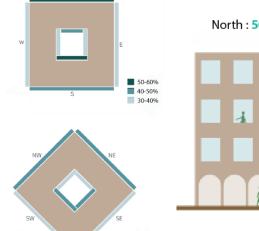

# **Qatari Contemporary\***

WINDOW-TO-WALL RATIOS

## STANDARDS

| ARCHITECTURAL STANDARD             |                                                                                                                                                                                                                        |  |  |  |
|------------------------------------|------------------------------------------------------------------------------------------------------------------------------------------------------------------------------------------------------------------------|--|--|--|
| Architectural Theme/ Style         | Qatari Contemporary Style (* Refer the details to the <u>Townscape &amp; Architectural Guidelines for Main Streets in Qatar</u> )                                                                                      |  |  |  |
| Exterior expression                | Clear building expression of a base,<br>a middle and a top                                                                                                                                                             |  |  |  |
|                                    | The Base Part (podium): should clearly be expressed (eg. with architrave or cornice ornament, should there is no required setback for tower that can distinguish it from the podium)                                   |  |  |  |
|                                    | The Middle Part: Should adopt local rooted architectural language for its elements such as openings, shutters, balconies, bays etc. Should reveal the external expression of each storey                               |  |  |  |
|                                    | The Top Part should be marked by parapet or entablature                                                                                                                                                                |  |  |  |
| Minimum Building<br>separation     | 6 m between two buildings with facing non-habitable rooms     8 m between two buildings with a facing non-habitable room and a facing habitable room     12 m between two buildings with facing habitable rooms        |  |  |  |
| Party-Wall / Common Wall           | The attached building's parts should have its own wall and foundation and comply to the standard of construction and fire-safety                                                                                       |  |  |  |
| Floor height (maximum)             | Slab to slab height (mid-point):     Ground floor: 5 m     Ground floor with mezzanine: 6.5 m     Typical floors (residential and other): 3.50 m     Ground floor ancillary building: 3.50m                            |  |  |  |
| Building Orientation               | All the fasade's elements (windows, doors, balcony, bay window, etc) should respect the streets based on their hierarchy.     Primary fasade should orientate to the highway /expressway/ collector/ arterial streets. |  |  |  |
| Active frontage features           | Entrances, <i>madkhal</i> , lobbies, window openings, arcades, porches etc                                                                                                                                             |  |  |  |
| Active chamfer at the intersection | The chamfer side should be activated by providing main access for people and designing active frontage/fasade or small landscaped area with public                                                                     |  |  |  |

|                                 | facilities such as benches, public art,                                                                                                                                                                              |  |  |  |
|---------------------------------|----------------------------------------------------------------------------------------------------------------------------------------------------------------------------------------------------------------------|--|--|--|
|                                 | small lawn area, etc                                                                                                                                                                                                 |  |  |  |
| Building Material               | Avoid excessive use of glass-wall     Use the low environmental impact materials, that conform to ISO 14025, 14040, 14044, and EN 15804 or ISO 21930                                                                 |  |  |  |
| Window-to-Wall Ratios           | Refer to the diagrams                                                                                                                                                                                                |  |  |  |
| LANDSCAPE STANDARD              |                                                                                                                                                                                                                      |  |  |  |
| Forecourt                       | For buildings along the secondary streets, the forecourts should have small green space for landscape                                                                                                                |  |  |  |
| Barrier/fences                  | Street side: not allowed<br>Sides and rear: transparent where<br>possible; maximum height 2.5m                                                                                                                       |  |  |  |
| Green Roof                      | 50% area of the podium and the roof-<br>top should be landscaped with<br>dominant soft-scape (trees, plants,<br>urban farming etc)                                                                                   |  |  |  |
| ACCESSIBILITY STANDAR           | RD                                                                                                                                                                                                                   |  |  |  |
| Pedestrian access               | <ul> <li>Main building entrances should be oriented to the side indicated on the plan.</li> <li>Pedestrian Access on the plan indicates the side for main pedestrian access, not the approximate location</li> </ul> |  |  |  |
| Vehicle egress and in-<br>gress | Main Vehicular Access on the plan<br>indicates the side and approximate<br>location of the access, subject to<br>site planning and transportation<br>constraints.                                                    |  |  |  |
| SIGNAGE                         |                                                                                                                                                                                                                      |  |  |  |
| Style                           | Signage should be an integral part of the building fasade without background.                                                                                                                                        |  |  |  |
| Cornice<br>to mark<br>podium    | PROPERTY 1  PROPERTY 2  PARTY WALL/COMMON WALL                                                                                                                                                                       |  |  |  |