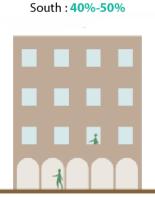

# **Qatari Contemporary\***

WINDOW-TO-WALL RATIOS

## STANDARDS

| ARCHITECTURAL STANDARD             |                                                                                                                                                                                                                        |  |  |  |
|------------------------------------|------------------------------------------------------------------------------------------------------------------------------------------------------------------------------------------------------------------------|--|--|--|
| Architectural Theme/ Style         | Qatari Contemporary Style (* Refer the details to the <u>Townscape &amp; Architectural Guidelines for Main Streets in Qatar</u> )                                                                                      |  |  |  |
| Exterior expression                | Clear building expression of a base,<br>a middle and a top                                                                                                                                                             |  |  |  |
|                                    | The Base Part (podium): should clearly be expressed (eg. with architrave or cornice ornament, should there is no required setback for tower that can distinguish it from the podium)                                   |  |  |  |
|                                    | The Middle Part: Should adopt local rooted architectural language for its elements such as openings, shutters, balconies, bays etc. Should reveal the external expression of each storey                               |  |  |  |
|                                    | The Top Part should be marked by parapet or entablature                                                                                                                                                                |  |  |  |
| Minimum Building<br>separation     | 6 m between two buildings with facing non-habitable rooms     8 m between two buildings with a facing non-habitable room and a facing habitable room     12 m between two buildings with facing habitable rooms        |  |  |  |
| Party-Wall / Common Wall           | The attached building's parts should have its own wall and foundation and comply to the standard of construction and fire-safety                                                                                       |  |  |  |
| Floor height (maximum)             | Slab to slab height (mid-point):     Ground floor: 5 m     Ground floor with mezzanine: 6.5 m     Typical floors (residential and other): 3.50 m     Ground floor ancillary building: 3.50m                            |  |  |  |
| Building Orientation               | All the fasade's elements (windows, doors, balcony, bay window, etc) should respect the streets based on their hierarchy.     Primary fasade should orientate to the highway /expressway/ collector/ arterial streets. |  |  |  |
| Active frontage features           | Entrances, <i>madkhal</i> , lobbies, window openings, arcades, porches etc                                                                                                                                             |  |  |  |
| Active chamfer at the intersection | The chamfer side should be activated by providing main access for people and designing active frontage/fasade or small landscaped area with public                                                                     |  |  |  |