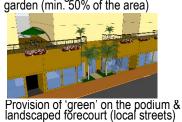

### LANSDCAPE & ACTIVATE CHAMFER-SIDE AT THE INTERSECTION

Provision of green terrace roof garden (min. 50% of the area)

|                                 | facilities such as benches, public art,                                                                                                                                                                              |  |  |  |
|---------------------------------|----------------------------------------------------------------------------------------------------------------------------------------------------------------------------------------------------------------------|--|--|--|
|                                 | small lawn area, etc                                                                                                                                                                                                 |  |  |  |
| Building Material               | Avoid excessive use of glass-wall     Use the low environmental impact materials, that conform to ISO 14025, 14040, 14044, and EN 15804 or ISO 21930                                                                 |  |  |  |
| Window-to-Wall Ratios           | Refer to the diagrams                                                                                                                                                                                                |  |  |  |
| LANDSCAPE STANDARD              |                                                                                                                                                                                                                      |  |  |  |
| Forecourt                       | For buildings along the secondary streets, the forecourts should have small green space for landscape                                                                                                                |  |  |  |
| Barrier/fences                  | Street side: not allowed<br>Sides and rear: transparent where<br>possible; maximum height 2.5m                                                                                                                       |  |  |  |
| Green Roof                      | 50% area of the podium and the roof-<br>top should be landscaped with<br>dominant soft-scape (trees, plants,<br>urban farming etc)                                                                                   |  |  |  |
| ACCESSIBILITY STANDAR           | RD                                                                                                                                                                                                                   |  |  |  |
| Pedestrian access               | <ul> <li>Main building entrances should be oriented to the side indicated on the plan.</li> <li>Pedestrian Access on the plan indicates the side for main pedestrian access, not the approximate location</li> </ul> |  |  |  |
| Vehicle egress and in-<br>gress | Main Vehicular Access on the plan<br>indicates the side and approximate<br>location of the access, subject to<br>site planning and transportation<br>constraints.                                                    |  |  |  |
| SIGNAGE                         |                                                                                                                                                                                                                      |  |  |  |
| Style                           | Signage should be an integral part of the building fasade without background.                                                                                                                                        |  |  |  |
| Cornice<br>to mark<br>podium    | PROPERTY 1  PROPERTY 2  PARTY WALL/COMMON WALL                                                                                                                                                                       |  |  |  |