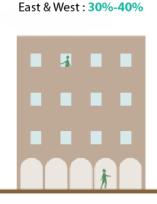

# **Qatari Contemporary\***

WINDOW-TO-WALL RATIOS

## STANDARDS

| ARCHITECTURAL STANDARD             |                                                                                                                                                                                                                        |  |  |  |
|------------------------------------|------------------------------------------------------------------------------------------------------------------------------------------------------------------------------------------------------------------------|--|--|--|
| Architectural Theme/ Style         | Qatari Contemporary Style (* Refer the details to the <u>Townscape &amp; Architectural Guidelines for Main Streets in Qatar</u> )                                                                                      |  |  |  |
| Exterior expression                | Clear building expression of a base,<br>a middle and a top                                                                                                                                                             |  |  |  |
|                                    | The Base Part (podium): should clearly be expressed (eg. with architrave or cornice ornament, should there is no required setback for tower that can distinguish it from the podium)                                   |  |  |  |
|                                    | The Middle Part: Should adopt local rooted architectural language for its elements such as openings, shutters, balconies, bays etc. Should reveal the external expression of each storey                               |  |  |  |
|                                    | The Top Part should be marked by parapet or entablature                                                                                                                                                                |  |  |  |
| Minimum Building<br>separation     | 6 m between two buildings with facing non-habitable rooms     8 m between two buildings with a facing non-habitable room and a facing habitable room     12 m between two buildings with facing habitable rooms        |  |  |  |
| Party-Wall / Common Wall           | The attached building's parts should have its own wall and foundation and comply to the standard of construction and fire-safety                                                                                       |  |  |  |
| Floor height (maximum)             | Slab to slab height (mid-point):     Ground floor: 5 m     Ground floor with mezzanine: 6.5 m     Typical floors (residential and other): 3.50 m     Ground floor ancillary building: 3.50m                            |  |  |  |
| Building Orientation               | All the fasade's elements (windows, doors, balcony, bay window, etc) should respect the streets based on their hierarchy.     Primary fasade should orientate to the highway /expressway/ collector/ arterial streets. |  |  |  |
| Active frontage features           | Entrances, <i>madkhal</i> , lobbies, window openings, arcades, porches etc                                                                                                                                             |  |  |  |
| Active chamfer at the intersection | The chamfer side should be activated by providing main access for people and designing active frontage/fasade or small landscaped area with public                                                                     |  |  |  |