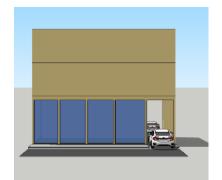

### **PARKING FORM & LOCATION OPTION**

Parking at rear on small plots ≤ 350 sqm (illustration)

#### Conditional Requirements for Relaxation on Plots ≤ 350 sqm:

- (a) The Owner/Developer to conduct a Parking Safety Audit as per QPDM and implement safety measures as suggested by the Safety Auditor;
- (b) Provide exclusive signage and pavement marking cautioning the motorists and facility users (as per QPDM);
- (c) Guidance on parking operations, accessible parking, pedestrian sidewalk to be adopted as per QPDM.
- (d) The parking facility to be managed by trained security personnel/traffic marshal, where possible;
- (e) Preferable use mechanical, automated, robotic parking systems, where possible;
- (f) Use of Intelligent Transportation System technologies such as Variable Message Signage, etc, where possible.