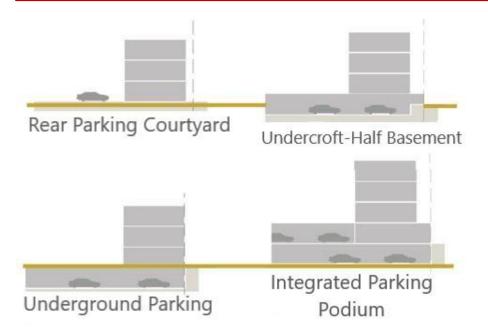

### **PARKING FORM & LOCATION OPTION**

Parking at rear on small plots ≤ 350 sqm (illustration)