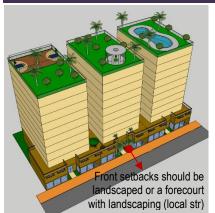

### LANSDCAPE & ACTIVATE CHAMFER-SIDE AT THE INTERSECTION

Provision of green terrace roof garden (min. 50% of the area)