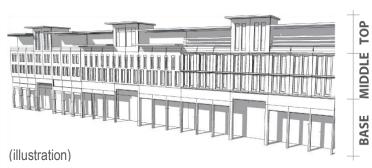

## STANDARDS

| ARCHITECTURAL STANDARD             |                                                                                                                                                                                                                        |  |  |  |
|------------------------------------|------------------------------------------------------------------------------------------------------------------------------------------------------------------------------------------------------------------------|--|--|--|
| Architectural Theme/ Style         | Qatari Contemporary Style (* Refer the details to the <u>Townscape &amp; Architectural Guidelines for Main Streets in Qatar</u> )                                                                                      |  |  |  |
| Exterior expression                | Clear building expression of a base,<br>a middle and a top                                                                                                                                                             |  |  |  |
|                                    | The Base Part (podium): should clearly be expressed (eg. with architrave or cornice ornament, should there is no required setback for tower that can distinguish it from the podium)                                   |  |  |  |
|                                    | The Middle Part: Should adopt local rooted architectural language for its elements such as openings, shutters, balconies, bays etc. Should reveal the external expression of each storey                               |  |  |  |
|                                    | The Top Part should be marked by parapet or entablature                                                                                                                                                                |  |  |  |
| Minimum Building<br>separation     | 6 m between two buildings with facing non-habitable rooms     8 m between two buildings with a facing non-habitable room and a facing habitable room     12 m between two buildings with facing habitable rooms        |  |  |  |
| Party-Wall / Common Wall           | The attached building's parts should have its own wall and foundation and comply to the standard of construction and fire-safety                                                                                       |  |  |  |
| Floor height (maximum)             | Slab to slab height (mid-point):     Ground floor: 5 m     Ground floor with mezzanine: 6.5 m     Typical floors (residential and other): 3.50 m     Ground floor ancillary building: 3.50m                            |  |  |  |
| Building Orientation               | All the fasade's elements (windows, doors, balcony, bay window, etc) should respect the streets based on their hierarchy.     Primary fasade should orientate to the highway /expressway/ collector/ arterial streets. |  |  |  |
| Active frontage features           | Entrances, <i>madkhal</i> , lobbies, window openings, arcades, porches etc                                                                                                                                             |  |  |  |
| Active chamfer at the intersection | The chamfer side should be activated by providing main access for people and designing active frontage/fasade or small landscaped area with public                                                                     |  |  |  |