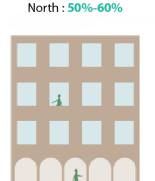

# **Qatari Contemporary\***

WINDOW-TO-WALL RATIOS

## STANDARDS

| ARCHITECTURAL STANDARD             |                                                                                                                                                                                                                        |  |  |  |
|------------------------------------|------------------------------------------------------------------------------------------------------------------------------------------------------------------------------------------------------------------------|--|--|--|
| Architectural Theme/ Style         | Qatari Contemporary Style (* Refer the details to the <u>Townscape &amp; Architectural Guidelines for Main Streets in Qatar</u> )                                                                                      |  |  |  |
| Exterior expression                | Clear building expression of a base,<br>a middle and a top                                                                                                                                                             |  |  |  |
|                                    | The Base Part (podium): should clearly be expressed (eg. with architrave or cornice ornament, should there is no required setback for tower that can distinguish it from the podium)                                   |  |  |  |
|                                    | The Middle Part: Should adopt local rooted architectural language for its elements such as openings, shutters, balconies, bays etc. Should reveal the external expression of each storey                               |  |  |  |
|                                    | The Top Part should be marked by parapet or entablature                                                                                                                                                                |  |  |  |
| Minimum Building<br>separation     | 6 m between two buildings with facing non-habitable rooms     8 m between two buildings with a facing non-habitable room and a facing habitable room     12 m between two buildings with facing habitable rooms        |  |  |  |
| Party-Wall / Common Wall           | The attached building's parts should have its own wall and foundation and comply to the standard of construction and fire-safety                                                                                       |  |  |  |
| Floor height (maximum)             | Slab to slab height (mid-point):     Ground floor: 5 m     Ground floor with mezzanine: 6.5 m     Typical floors (residential and other): 3.50 m     Ground floor ancillary building: 3.50m                            |  |  |  |
| Building Orientation               | All the fasade's elements (windows, doors, balcony, bay window, etc) should respect the streets based on their hierarchy.     Primary fasade should orientate to the highway /expressway/ collector/ arterial streets. |  |  |  |
| Active frontage features           | Entrances, <i>madkhal</i> , lobbies, window openings, arcades, porches etc                                                                                                                                             |  |  |  |
| Active chamfer at the intersection | The chamfer side should be activated by providing main access for people and designing active frontage/fasade or small landscaped area with public                                                                     |  |  |  |

|                                 | facilities such as benches, public art,                                                                                                                                                                              |  |  |  |
|---------------------------------|----------------------------------------------------------------------------------------------------------------------------------------------------------------------------------------------------------------------|--|--|--|
|                                 | small lawn area, etc                                                                                                                                                                                                 |  |  |  |
| Building Material               | Avoid excessive use of glass-wall     Use the low environmental impact materials, that conform to ISO 14025, 14040, 14044, and EN 15804 or ISO 21930                                                                 |  |  |  |
| Window-to-Wall Ratios           | Refer to the diagrams                                                                                                                                                                                                |  |  |  |
| LANDSCAPE STANDARD              |                                                                                                                                                                                                                      |  |  |  |
| Forecourt                       | For buildings along the secondary streets, the forecourts should have small green space for landscape                                                                                                                |  |  |  |
| Barrier/fences                  | Street side: not allowed<br>Sides and rear: transparent where<br>possible; maximum height 2.5m                                                                                                                       |  |  |  |
| Green Roof                      | 50% area of the podium and the roof-<br>top should be landscaped with<br>dominant soft-scape (trees, plants,<br>urban farming etc)                                                                                   |  |  |  |
| ACCESSIBILITY STANDAR           | RD                                                                                                                                                                                                                   |  |  |  |
| Pedestrian access               | <ul> <li>Main building entrances should be oriented to the side indicated on the plan.</li> <li>Pedestrian Access on the plan indicates the side for main pedestrian access, not the approximate location</li> </ul> |  |  |  |
| Vehicle egress and in-<br>gress | Main Vehicular Access on the plan<br>indicates the side and approximate<br>location of the access, subject to<br>site planning and transportation<br>constraints.                                                    |  |  |  |
| SIGNAGE                         |                                                                                                                                                                                                                      |  |  |  |
| Style                           | Signage should be an integral part of the building fasade without background.                                                                                                                                        |  |  |  |
| Cornice<br>to mark<br>podium    | PROPERTY 1  PROPERTY 2  PARTY WALL/COMMON WALL                                                                                                                                                                       |  |  |  |