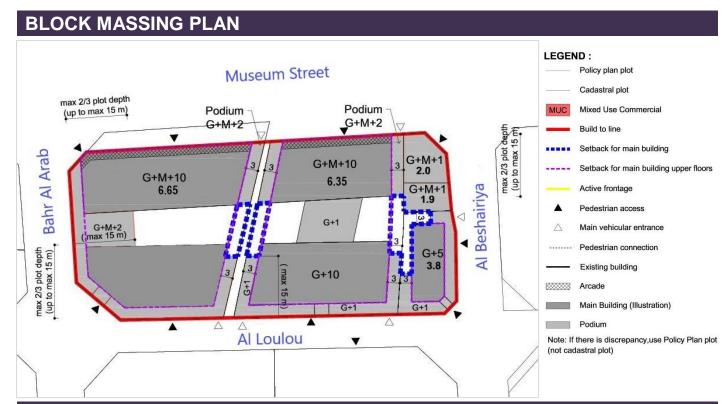

## **BLOCK FORM REGULATIONS**

| BULK REGULATIONS                                                                                                                                                                                            |                                                                                                                                                                                                                   |                 |  |
|-------------------------------------------------------------------------------------------------------------------------------------------------------------------------------------------------------------|-------------------------------------------------------------------------------------------------------------------------------------------------------------------------------------------------------------------|-----------------|--|
| Uses (as per Zoning Plan)                                                                                                                                                                                   | MUC: Mixed Use Commercia                                                                                                                                                                                          | I               |  |
| Height (max)                                                                                                                                                                                                | Museum Street                                                                                                                                                                                                     | 43.2 m          |  |
| (for plots < 600 sqm, refer to<br>the Block Massing Plan)                                                                                                                                                   | • G+M+10<br>(Podium G+M+2)                                                                                                                                                                                        |                 |  |
|                                                                                                                                                                                                             | Al Loulou & Bahr Al Arab<br>& Al Beshdiriya Street                                                                                                                                                                | 41.7 m<br>(max) |  |
|                                                                                                                                                                                                             | • G+10<br>(Podium G+1)                                                                                                                                                                                            |                 |  |
| FAR (max)<br>(for plots < 600 sqm, refer to<br>the Block Massing Plan)                                                                                                                                      | As stated in Block Massing<br>Plan                                                                                                                                                                                | -               |  |
| FAR (max)                                                                                                                                                                                                   | 6.60 (along Museum Street)                                                                                                                                                                                        | (+ 5 % for      |  |
| (in the case of possible future subdivision)                                                                                                                                                                | <b>6.10</b> (along Al Loulou, Bahr Al Arab & Al Beshdiriya Street)                                                                                                                                                | corner lots)    |  |
| Building Coverage (max)                                                                                                                                                                                     | 75%                                                                                                                                                                                                               |                 |  |
| MAIN BUILDINGS                                                                                                                                                                                              |                                                                                                                                                                                                                   |                 |  |
| Typology                                                                                                                                                                                                    | Attached-Podium and Towe                                                                                                                                                                                          | er              |  |
| Building Placement                                                                                                                                                                                          | Setbacks as per block plan:                                                                                                                                                                                       |                 |  |
|                                                                                                                                                                                                             | Museum Street:     Podium: 0 m front; 0 m on sides, up to 2/3 plot depth (max.15 m) & 3 m for the remaining 1/3 plot depth; 3 m rear     Tower: 0 m front setback; 3 m sides; 3m rear                             |                 |  |
|                                                                                                                                                                                                             | Al Loulou & Bahr Al Arab & Al Beshdiriya Street:  Podium: 0 m front; 0 m on sides, up to 2/3 plot depth (max.15 m) & 3 m for the remaining 1/3 plot depth; 3 m rear  Tower: 3 m front setback; 3 m sides; 3m rear |                 |  |
| Build to Line (a set building line on a plot, measured parallel from the front and/or corner side plot line, where the structure must be located. The building facade must be located on the build-to line) | Museum Street (Collector street): 100% of 0m front setback (mandatory)     Al Loulou & Bahr Al Arab & Al Beshdiriya Street (Local streets): min. 60% of frontage indicated at block plan                          |                 |  |
| Building Depth (max)                                                                                                                                                                                        | 10 m (single-aspect tower) 15 m (double-aspect tower) 30 m (tower with atrium) 30 m (podium with integrated parking, for plot depth minimum 45 m)                                                                 |                 |  |
| Building Size                                                                                                                                                                                               | Fine grain; 30 m maximum building width or length                                                                                                                                                                 |                 |  |
| Primary Active Frontage                                                                                                                                                                                     | As indicated in the plan                                                                                                                                                                                          |                 |  |
| Frontage Profile                                                                                                                                                                                            | Museum Street.: Arcades (covered walkways):  2.5 m minimum width  G+M maximum height  Located as per drawing                                                                                                      |                 |  |

|                                              | Al Loulou & Bahr Al Arab & Al Beshdiriya<br>Street:<br>Fore-court; cantilever/overhang on the ground<br>floor                                                                                                                                                                                                                                                 |
|----------------------------------------------|---------------------------------------------------------------------------------------------------------------------------------------------------------------------------------------------------------------------------------------------------------------------------------------------------------------------------------------------------------------|
| Basement; Half-Basement (undercroft)         | Allowed     0 m setbacks     0.5 m maximum height from street level (undercroft)                                                                                                                                                                                                                                                                              |
| ANCILLARY BUILDINGS                          |                                                                                                                                                                                                                                                                                                                                                               |
| Height (max)                                 | G                                                                                                                                                                                                                                                                                                                                                             |
| Setbacks                                     | Sides: 0 m, up to 2/3 plot depth (max.15 m) & 3 m for the remaining 1/3 plot depth;     Rear: 3 m                                                                                                                                                                                                                                                             |
| Building Depth (max)                         | 7.5m                                                                                                                                                                                                                                                                                                                                                          |
| SITE PLANNING                                |                                                                                                                                                                                                                                                                                                                                                               |
| Plot Size for Subdivision                    | Minimum 600 sqm                                                                                                                                                                                                                                                                                                                                               |
| Small Plot                                   | Minimum plot size of 600 sqm will allow to reach G+10, with provision of 1 undercroft and 2 basements for car parking.     For plot sizes < 600 sqm:     Allowed to be developed up to the maximum parameters set in the plan, subject to possibility of providing required parking on site                                                                   |
| Open Space (min)                             | 5%                                                                                                                                                                                                                                                                                                                                                            |
| ACCESSIBILITY AND CON                        | NECTIVITY                                                                                                                                                                                                                                                                                                                                                     |
| Pedestrian Entry Point                       | As indicated in the plan                                                                                                                                                                                                                                                                                                                                      |
| Vehicle Access Point                         | As indicated in the plan                                                                                                                                                                                                                                                                                                                                      |
| Recommended Public<br>Access on Private Plot | n/a                                                                                                                                                                                                                                                                                                                                                           |
| PARKING                                      |                                                                                                                                                                                                                                                                                                                                                               |
| Location                                     | On-site surface parking/ undercroft/<br>basement/ podium parking/ Multi-Storey Car<br>Park (MSCP) for plot size > 2000 sqm                                                                                                                                                                                                                                    |
| Required Number of Spaces                    | As per general MSDP Car Parking<br>Regulations                                                                                                                                                                                                                                                                                                                |
| Parking Waiver                               | 30% reduction in parking provision requirement;     Relaxation for plots ≤ 350 sqm, provided all safety measures are fulfilled as per Qatar Parking Design Manual-QPDM (refer to page 4 for details):     1) Allowable stall parking dimension of 2.5m x 5.5 m     2) Allowable single driveway (not ramp) provision of 3.5m width to the rear onsite parking |